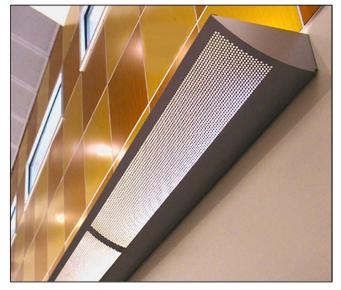

## **CORONA 1200**

## Photo

Installation



## COR 12 Data

**UNIT SIZES:** Standard is 5" high x 12" wide x 54" long. Custom sizes available

**FINISHES:** Standards are Mastic White (#F41M), Anodized PXL (F23), or GunMetal (F253). Custom painted are polyurethane epoxy (#F47). Mirrored/Brushed are polished brite (#FSP). Wood Laminates are (#F40??)

PERFORATION: See Corona Perf Selector.

**DIFFUSER:** Standard is white translucent fabric. Optional translucent polycarbonate.

FIRE CODE: Class 1 Material (ASTM E84)

**MATERIAL:** Adequate thickness Aluminum Leeds - 70% Recycled Content

(Contact Factory for full Architectural Specification)



CORONA.DWG



(ALL RIGHTS RESERVED)

AMERICAN DECORATIVE CEILINGS