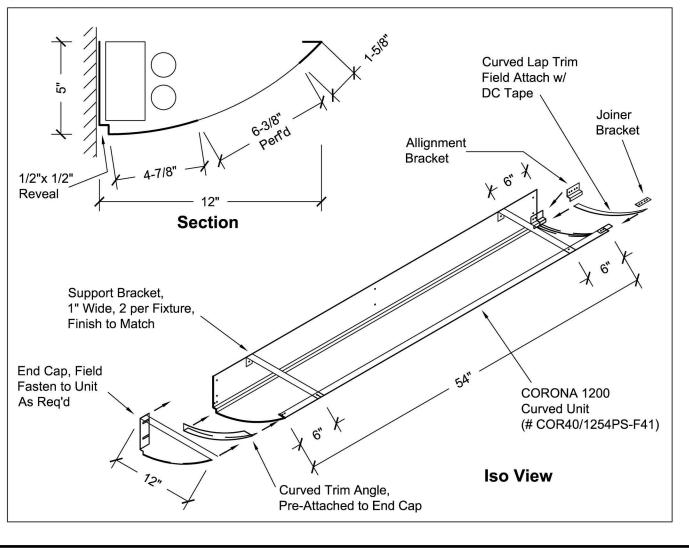

## COR 12 Data

**UNIT SIZES:** Standard is 5" high x 12" wide x 54" long. Custom sizes available

**FINISHES:** Standards are Mastic White (#F41M), Anodized PXL (F23), or GunMetal (F253). Custom painted are polyurethane epoxy (#F47). Mirrored/Brushed are polished brite (#FSP). Wood Laminates are (#F40??)

PERFORATION: See Corona Perf Selector.

**DIFFUSER:** Standard is white translucent fabric. Optional translucent polycarbonate.

FIRE CODE: Class 1 Material (ASTM E84)

**MATERIAL:** Adequate thickness Aluminum Leeds - 70% Recycled Content