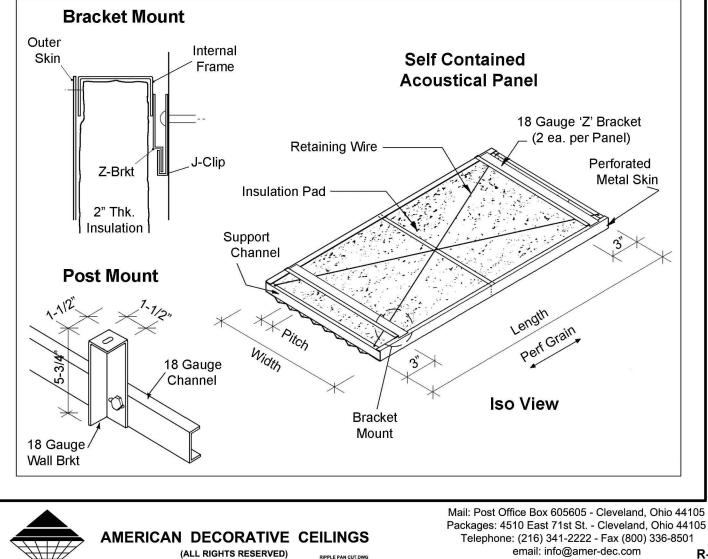

## **RIPPLE WALL**

## Technical

**PANEL SIZES:** Standard is 42" wide by 96" or 120" lengths. Other sizes available.

**PROFILE:** ADC offers 20 different Profiles. See Profile sheets for specifications.

**FINISHES:** Standards are Mastic White, Baron Ivory, Victorian Gray, or Mill Finish.

**PERFORATION:** Standard is 1/8" holes on 21/64" staggered centers, 14% open area.

**INSULATION:** Standard is 2" thk., sealed in black poly bag. Other thicknesses available.

FIRE CODE: Class 1 Material (ASTM E84)

**MATERIAL:** Aluminum or galvanized steel. See Profile sheets for appropriate thickness. Leeds - 70% Recycled Content (Aluminum)

(Contact Factory for full Architectural Specification)

## □ Installation

## Photo