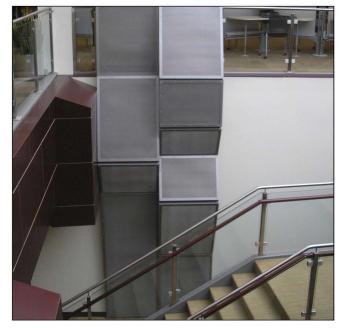

## **RIPPLE WALL**

## Technical

**PANEL SIZES:** Standard is 42" wide by 96" or 120" lengths. Other sizes available.

**PROFILE:** ADC offers 20 different Profiles. See Profile sheets for specifications.

**FINISHES:** Standards are Mastic White, Baron Ivory, Victorian Gray, or Mill Finish.

**PERFORATION:** Standard is 1/8" holes on 21/64" staggered centers, 14% open area.

**INSULATION:** Standard is 2" thk., sealed in black poly bag. Other thicknesses available.

FIRE CODE: Class 1 Material (ASTM E84)

**MATERIAL:** Aluminum or galvanized steel. See Profile sheets for appropriate thickness. Leeds - 70% Recycled Content (Aluminum)

(Contact Factory for full Architectural Specification)

## □ Installation

## Photo