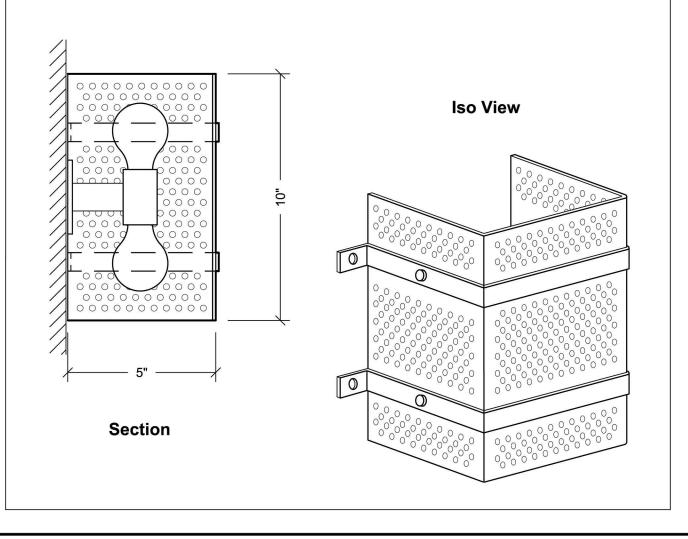

## **Technical**

UNIT SIZES: Standard is 10" high x 6" wide x 5" deep. Custom sizes available

FINISHES: Standards are Mastic White (#F41M), Anodized PXL (F23), or GunMetal (F253). Custom painted are polyurethane epoxy (#F47). Mirrored/Brushed are polished brite (#FSP). Wood Laminates are (#F40??)

PERFORATION: 1/4" holes on 1/2" staggs.

DIFFUSER: Standard is exposed holes. Optional is white translucent fabric.

FIRE CODE: Class 1 Material (ASTM E84)

**MATERIAL:** Adequate thickness Aluminum Leeds - 70% Recycled Content