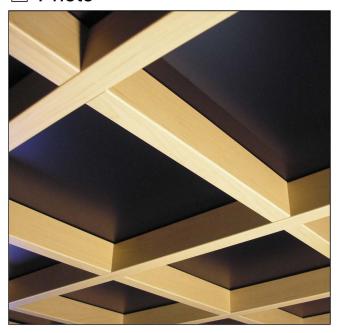

## Technical

**PROFILE SIZES:** Standards are 1" face by 1", 2", 4" or 5" depth; 2" face by 2" or 4" depth; 3" face by 3" or 6" depth; 4" face by 4" or 8" depth. Other profiles are available.

**MODULES:** Standards are 12"x 12", 24"x 24", 36"x 36", & 48"x 48". Others avialable

**FINISHES:** Standards is Premo Wood Laminate (#F40??). Optional is Re-Al Wood Veneer (#F39??)

**PLENUM:** Twice the Beam depth plus an additional 4" is recommended.

FIRE CODE: Class 1 Material (ASTM E84)