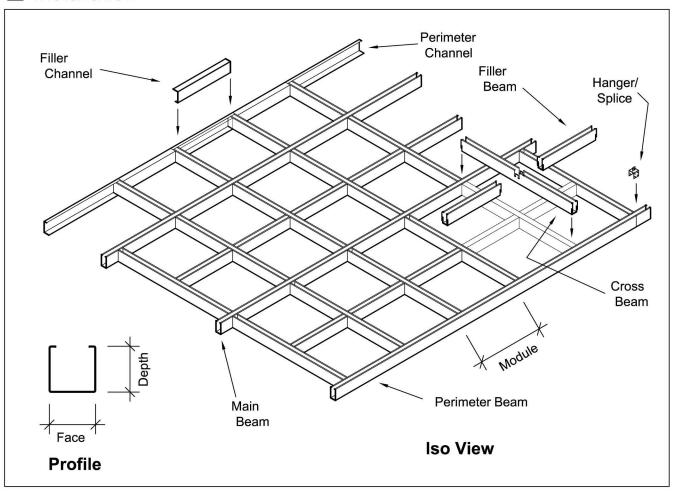

## Technical

**PROFILE SIZES:** Standards are 1" face by 1", 2", 4" or 5" depth; 2" face by 2" or 4" depth; 3" face by 3" or 6" depth; 4" face by 4" or 8" depth. Other profiles are available.

**MODULES:** Standards are 12"x 12", 24"x 24", 36"x 36", & 48"x 48". Others avialable

MATERIAL: Aluminum of appropriate thick-

ness for intended use. Leeds - 70% Recycled Content

(Contact Factory for full Architectural Specification)