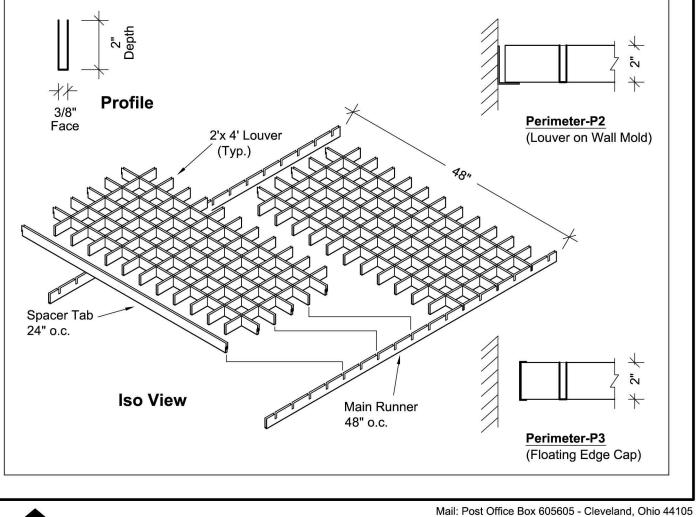

## Technical

**LOUVER SIZES:** Standards is 2'x 4'. Optional are 1'x 2' thru 4'x 4'.

**CELL SPACING:** Standards are 2", 3", 4", & 6". Optional sizes are available.

**BLADE DATA:** Blade face is 3/8" (width). Blade depth is 2".

**FINISHES:** Standards is Premo Wood Laminate (#F40??). Optional is Re-Al Wood Veneer (#F39??)

**PLENUM:** 8" is recommended as a minimum. Deeper is o.k.

FIRE CODE: Class 1 Material (ASTM E84)

**MATERIAL:** Aluminum of appropriate thickness for intended use. Leeds - 70% Recycled Content