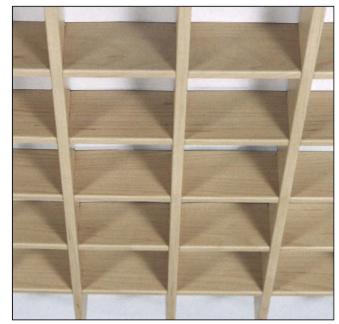

## Photo

WOOD CELL DWG

AMERICAN DECORATIVE CEILINGS

(ALL RIGHTS RESERVED)

Mail: Post Office Box 605605 - Cleveland, Ohio 44105 Packages: 4510 East 71st St. - Cleveland, Ohio 44105 Telephone: (216) 341-2222 - Fax (800) 336-8501 email: info@amer-dec.com

## Technical

**LOUVER SIZES:** Standards is 2'x 4'. Optional are 1'x 2' thru 4'x 4'.

**CELL SPACING:** Standards are 2", 3", 4", & 6". Optional sizes are available.

**BLADE DATA:** Blade face is 3/8" (width). Blade depth is 2".