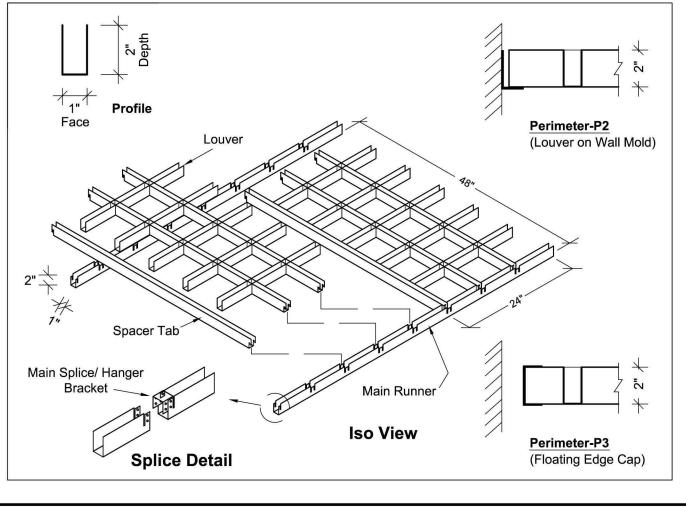

## ] Technical

**LOUVER SIZES:** Standards is 2'x 4'. Optional are 1'x 2' thru 4'x 4'.

**CELL SPACING:** Standards are 4", 6", 8", & 12". Optional sizes are available.

**BLADE DATA:** Blade face is 1" (width). Blade depth is 2".

**FINISHES:** Standards is Premo Wood Laminate (#F40??). Optional is Re-Al Wood Veneer (#F39??)

**PLENUM:** 8" is recommended as a minimum. Deeper is o.k.

FIRE CODE: Class 1 Material (ASTM E84)

**MATERIAL:** Aluminum of appropriate thickness for intended use. Leeds - 70% Recycled Content

## Installation