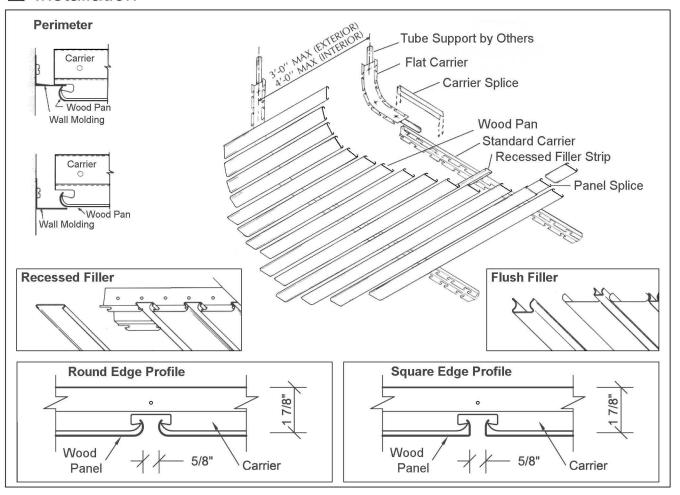

## **WOOD PAN**

## **Technical**

PAN SIZES: Standard is 4". Optional are 2", 6", 8", 10", & 12". Custom size is available.

PAN REVEAL: Standards is 5/8". Custom reveals are available.

FINISHES: Standards is Premo Wood Laminate (#F40??). Optional is Re-Al Wood Veneer (#F39??)

**PERFORATION:** Standard is Smooth. Optional is from Wood Perforation Selector.

**INSULATION:** Standard is un-insulated. Optional is black polybag or black fleece.

FIRE CODE: Class 1 Material (ASTM E84)

MATERIAL: Aluminum of appropriate thick-

ness for intended use. Leeds - 70% Recycled Content

(Contact Factory for full Architectural Specification)

## Photo



## Installation