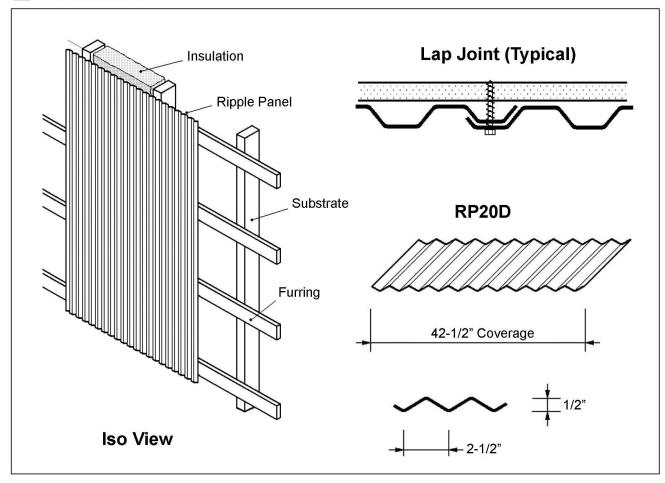

## **Technical**

PANEL SIZES: Standard is 44-3/4" wide by 120" long. Other sizes are available.

PROFILE: Standard is RP20D, 2-1/2" repeat pattern, 1/2" depth. Others are available.

FINISHES: Standards is Premo Wood Laminate (#F40??).

## ☐ Installation