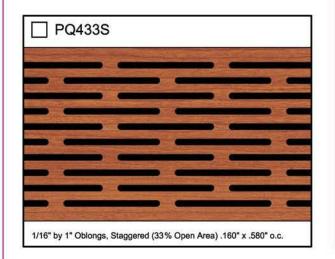

or R3= 3/8".

FINISHES: Standards is Premo Wood Laminate (#F40??). Optional is Re-Al Wood Veneer (#F39??)

PERFORATION: Standard is Smooth. Optional is from Wood Perforation Selector.

**INSULATION:** Standard is un-insulated. Optional is black polybag or black fleece.

FIRE CODE: Class 1 Material (ASTM E84)

MATERIAL: Aluminum of appropriate thickness for intended use. Leeds - 70% Recycled Content

(Contact Factory for full Architectural Specification)

#### Installation

### Photo







AMERICAN DECORATIVE CEILINGS (ALL RIGHTS RESERVED) WOOD VS100R DWG

Mail: Post Office Box 605605 - Cleveland, Ohio 44105 Packages: 4510 East 71st St. - Cleveland, Ohio 44105 Telephone: (216) 341-2222 - Fax (800) 336-8501 email: info@amer-dec.com

# **VISIONS AVAILABLE PERFS**

# Oblong Patterns