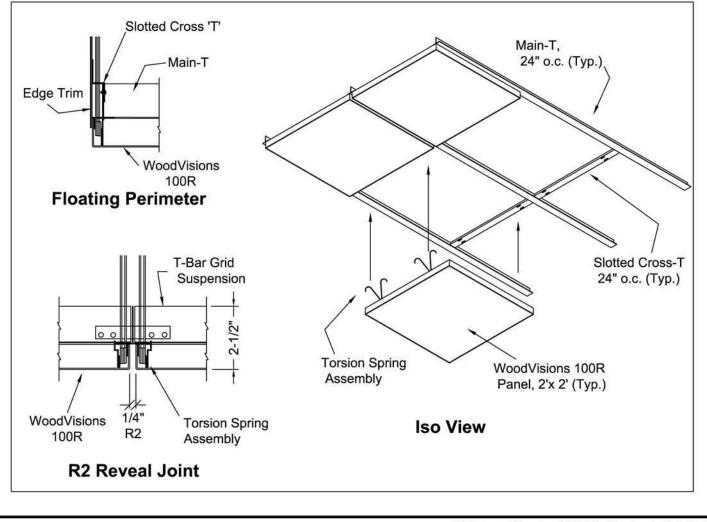

# WOOD VISIONS 100R

#### **Technical**

PANEL SIZES: Standards is 2'x 2'. Optional are 1'x 1' thru 4'x 10'.

REVEALS: Standards are R0= 0", R1= 1/8", R2= 1/4", or R3= 3/8".

FINISHES: Standards is Premo Wood Laminate (#F40??). Optional is Re-Al Wood Veneer (#F39??)

PERFORATION: Standard is Smooth. Optional is from Wood Perforation Selector.

**INSULATION:** Standard is un-insulated. Optional is black polybag or black fleece.

FIRE CODE: Class 1 Material (ASTM E84)

MATERIAL: Aluminum of appropriate thickness for intended use. Leeds - 70% Recycled Content

(Contact Factory for full Architectural Specification)

#### Installation

### Photo







AMERICAN DECORATIVE CEILINGS (ALL RIGHTS RESERVED) WOOD VS100R DWG

Mail: Post Office Box 605605 - Cleveland, Ohio 44105 Packages: 4510 East 71st St. - Cleveland, Ohio 44105 Telephone: (216) 341-2222 - Fax (800) 336-8501 email: info@amer-dec.com

# **VISIONS AVAILABLE PERFS**

# Oblong Patterns