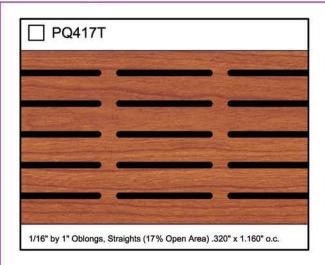

= 1/4", or R3= 3/8".

FINISHES: Standards is Premo Wood Laminate (#F40??). Optional is Re-Al Wood Veneer (#F39??)

PERFORATION: Standard is Smooth. Optional is from Wood Perforation Selector.

**INSULATION:** Standard is un-insulated. Optional is black polybag or black fleece.

FIRE CODE: Class 1 Material (ASTM E84)

MATERIAL: Aluminum of appropriate thickness for intended use. Leeds - 70% Recycled Content

(Contact Factory for full Architectural Specification)

#### Installation

### Photo







AMERICAN DECORATIVE CEILINGS (ALL RIGHTS RESERVED) WOOD VS100R DWG

Mail: Post Office Box 605605 - Cleveland, Ohio 44105 Packages: 4510 East 71st St. - Cleveland, Ohio 44105 Telephone: (216) 341-2222 - Fax (800) 336-8501 email: info@amer-dec.com

# **VISIONS AVAILABLE PERFS**

# Oblong Patterns