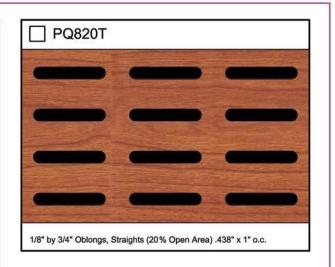

1/4", or R3= 3/8".

FINISHES: Standards is Premo Wood Laminate (#F40??). Optional is Re-Al Wood Veneer (#F39??)

PERFORATION: Standard is Smooth. Optional is from Wood Perforation Selector.

**INSULATION:** Standard is un-insulated. Optional is black polybag or black fleece.

FIRE CODE: Class 1 Material (ASTM E84)

MATERIAL: Aluminum of appropriate thickness for intended use. Leeds - 70% Recycled Content

(Contact Factory for full Architectural Specification)

#### Installation

### Photo







AMERICAN DECORATIVE CEILINGS (ALL RIGHTS RESERVED) WOOD VS100R DWG

Mail: Post Office Box 605605 - Cleveland, Ohio 44105 Packages: 4510 East 71st St. - Cleveland, Ohio 44105 Telephone: (216) 341-2222 - Fax (800) 336-8501 email: info@amer-dec.com

# **VISIONS AVAILABLE PERFS**

# Oblong Patterns