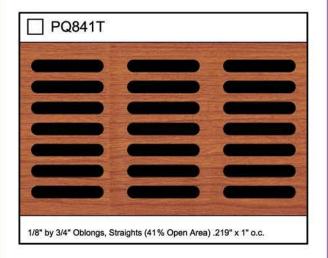

, or R3= 3/8".

FINISHES: Standards is Premo Wood Laminate (#F40??). Optional is Re-Al Wood Veneer (#F39??)

PERFORATION: Standard is Smooth. Optional is from Wood Perforation Selector.

**INSULATION:** Standard is un-insulated. Optional is black polybag or black fleece.

FIRE CODE: Class 1 Material (ASTM E84)

MATERIAL: Aluminum of appropriate thickness for intended use. Leeds - 70% Recycled Content

(Contact Factory for full Architectural Specification)

#### Installation

### Photo







AMERICAN DECORATIVE CEILINGS (ALL RIGHTS RESERVED) WOOD VS100R DWG

Mail: Post Office Box 605605 - Cleveland, Ohio 44105 Packages: 4510 East 71st St. - Cleveland, Ohio 44105 Telephone: (216) 341-2222 - Fax (800) 336-8501 email: info@amer-dec.com

# **VISIONS AVAILABLE PERFS**

# Oblong Patterns