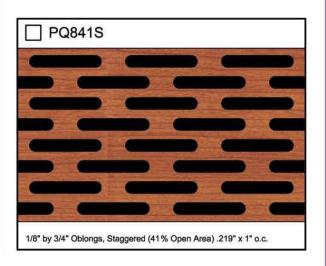

R3= 3/8".

FINISHES: Standards is Premo Wood Laminate (#F40??). Optional is Re-Al Wood Veneer (#F39??)

PERFORATION: Standard is Smooth. Optional is from Wood Perforation Selector.

**INSULATION:** Standard is un-insulated. Optional is black polybag or black fleece.

FIRE CODE: Class 1 Material (ASTM E84)

MATERIAL: Aluminum of appropriate thickness for intended use. Leeds - 70% Recycled Content

(Contact Factory for full Architectural Specification)

#### Installation

### Photo







AMERICAN DECORATIVE CEILINGS (ALL RIGHTS RESERVED) WOOD VS100R DWG

Mail: Post Office Box 605605 - Cleveland, Ohio 44105 Packages: 4510 East 71st St. - Cleveland, Ohio 44105 Telephone: (216) 341-2222 - Fax (800) 336-8501 email: info@amer-dec.com

# **VISIONS AVAILABLE PERFS**

# Oblong Patterns