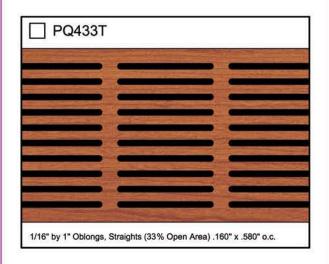

4", or R3= 3/8".

FINISHES: Standards is Premo Wood Laminate (#F40??). Optional is Re-Al Wood Veneer (#F39??)

PERFORATION: Standard is Smooth. Optional is from Wood Perforation Selector.

**INSULATION:** Standard is un-insulated. Optional is black polybag or black fleece.

FIRE CODE: Class 1 Material (ASTM E84)

MATERIAL: Aluminum of appropriate thickness for intended use. Leeds - 70% Recycled Content

(Contact Factory for full Architectural Specification)

#### Installation

### Photo







AMERICAN DECORATIVE CEILINGS (ALL RIGHTS RESERVED) WOOD VS100R DWG

Mail: Post Office Box 605605 - Cleveland, Ohio 44105 Packages: 4510 East 71st St. - Cleveland, Ohio 44105 Telephone: (216) 341-2222 - Fax (800) 336-8501 email: info@amer-dec.com

# **VISIONS AVAILABLE PERFS**

# Oblong Patterns